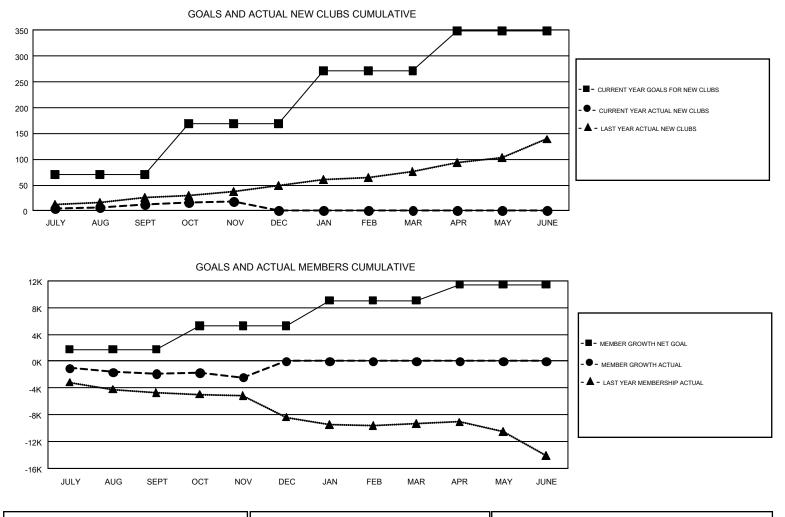

## GAT Constitutional Area 1

REPORT DOES NOT INCLUDE CLUBS IN UNDISTRICTED AREAS.

| Clubs                 |               |           |               | Members               |                           |                         |                                                    |  |
|-----------------------|---------------|-----------|---------------|-----------------------|---------------------------|-------------------------|----------------------------------------------------|--|
| RESULTS FOR 2018-2019 |               |           |               | RESULTS FOR 2018-2019 |                           |                         |                                                    |  |
| QUARTER               | NEW CLUB GOAL | NEW CLUBS | DROPPED CLUBS | QUARTER               | MEMBER GROWTH NET<br>GOAL | MEMBER GROWTH<br>ACTUAL | DROPPED<br>MEMBERS ACTUAL<br>(including transfers) |  |
| JULY/AUG/SEPT         | 70            | 13        | 85            | JULY/AUG/SEPT         | 1,764                     | 7,082                   | 7,883                                              |  |
| OCT/NOV/DEC           | 99            | 6         | 17            | OCT/NOV/DEC           | 3,552                     | 5,282                   | 5,337                                              |  |
| JAN/FEB/MAR           | 102           | 0         | 0             | JAN/FEB/MAR           | 3,737                     | 0                       | 0                                                  |  |
| APR/MAY/JUNE          | 78            | 0         | 0             | APR/MAY/JUNE          | 2,408                     | 0                       | 0                                                  |  |